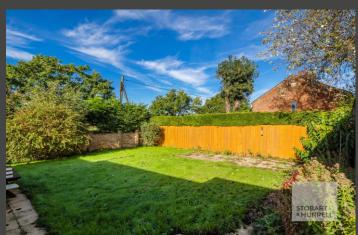

Set within a cul-de-sac, the bungalow is approached over a hard standing driveway providing off-road parking and access to a front lawn garden and a double garage. To the rear, a paved terrace extends away to a lawn garden bordered by mature shrubs.