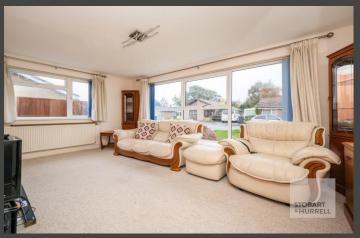

Vacant and ready to move into, the bungalow enters into an enclosed porch and through to an entrance hallway where there is built in storage. Separate internal doors from the hallway lead into a spacious and bright family lounge, three bedrooms and a family shower room. A further door leads into a kitchen where there is access to a generous garden room, with double doors that open out to the rear garden.