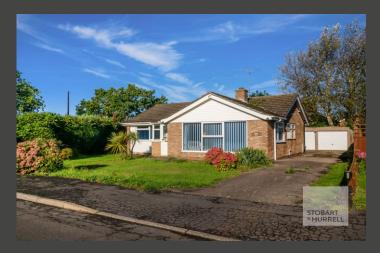

Set within a cul-de-sac, the bungalow is approached over a hard standing driveway providing off-road parking and access to a front lawn garden and a double garage. To the rear, a paved terrace extends away to a lawn garden bordered by mature shrubs.

Vacant and ready to move into, the bungalow enters into an enclosed porch and through to an entrance hallway where there is built in storage. Separate internal doors from the hallway lead into a spacious and bright family lounge, three bedrooms and a family shower room. A further door leads into a kitchen where there is access to a generous garden room, with double doors that open out to the rear garden.