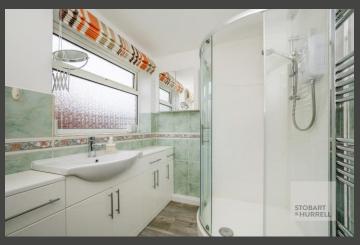

Vacant and ready to move into, the bungalow enters into an enclosed porch and through to an entrance hallway where there is built in storage. Separate internal doors from the hallway lead into a spacious and bright family lounge, three bedrooms and a family shower room. A further door leads into a kitchen where there is access to a generous garden room, with double doors that open out to the rear garden.