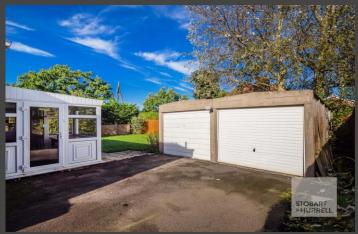

Set within a cul-de-sac, the bungalow is approached over a hard standing driveway providing off-road parking and access to a front lawn garden and a double garage. To the rear, a paved terrace extends away to a lawn garden bordered by mature shrubs.