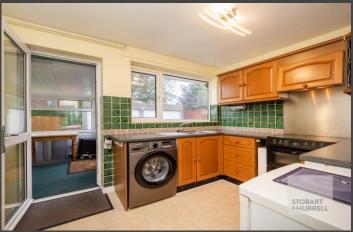

Vacant and ready to move into, the bungalow enters into an enclosed porch and through to an entrance hallway where there is built in storage. Separate internal doors from the hallway lead into a spacious and bright family lounge, three bedrooms and a family shower room. A further door leads into a kitchen where there is access to a generous garden room, with double doors that open out to the rear garden.