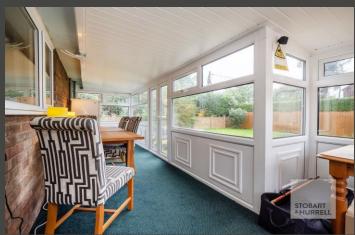

Vacant and ready to move into, the bungalow enters into an enclosed porch and through to an entrance hallway where there is built in storage. Separate internal doors from the hallway lead into a spacious and bright family lounge, three bedrooms and a family shower room. A further door leads into a kitchen where there is access to a generous garden room, with double doors that open out to the rear garden.