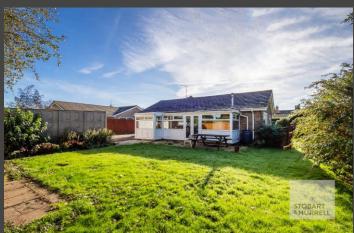

Set within a cul-de-sac, the bungalow is approached over a hard standing driveway providing off-road parking and access to a front lawn garden and a double garage. To the rear, a paved terrace extends away to a lawn garden bordered by mature shrubs.

Vacant and ready to move into, the bungalow enters into an enclosed porch and through to an entrance hallway where there is built in storage. Separate internal doors from the hallway lead into a spacious and bright family lounge, three bedrooms and a family shower room. A further door leads into a kitchen where there is access to a generous garden room, with double doors that open out to the rear garden.