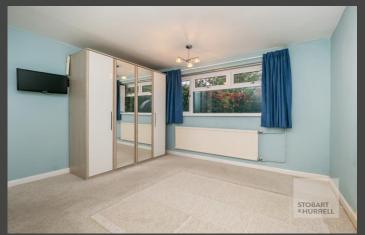

Vacant and ready to move into, the bungalow enters into an enclosed porch and through to an entrance hallway where there is built in storage. Separate internal doors from the hallway lead into a spacious and bright family lounge, three bedrooms and a family shower room. A further door leads into a kitchen where there is access to a generous garden room, with double doors that open out to the rear garden.