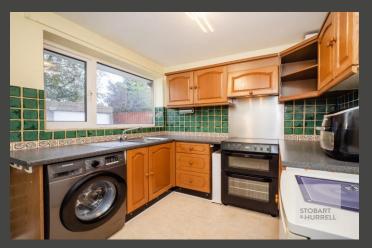

Vacant and ready to move into, the bungalow enters into an enclosed porch and through to an entrance hallway where there is built in storage. Separate internal doors from the hallway lead into a spacious and bright family lounge, three bedrooms and a family shower room. A further door leads into a kitchen where there is access to a generous garden room, with double doors that open out to the rear garden.